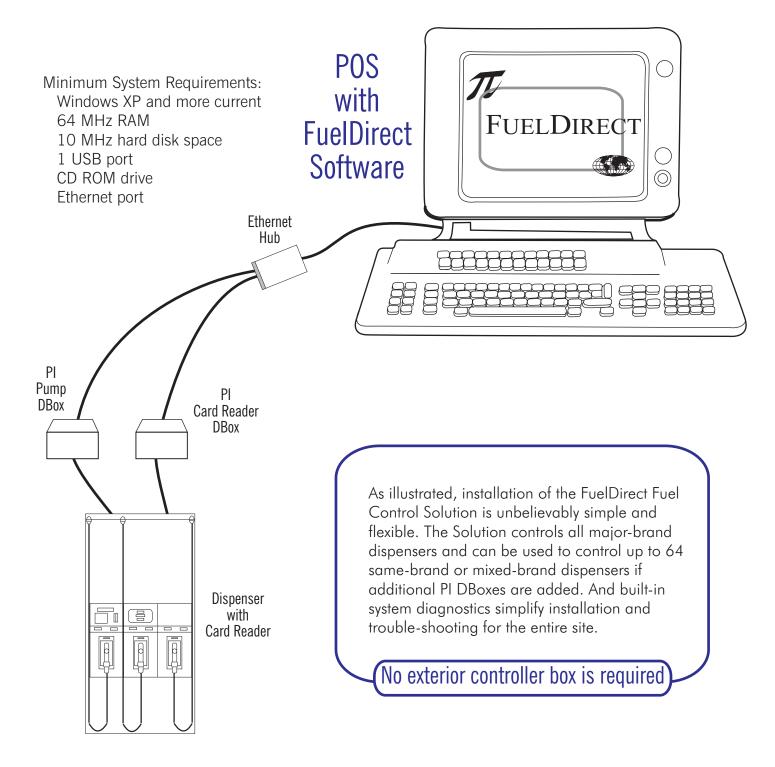

FuelDirect Fuel Control Solution is the ultimate answer for innovative, efficient, cost-effective fuel control. Its software, utilizing FuelNet connectivity and standard ethernet equipment, is used in conjunction with our own brand-specific DBox to provide a total solution. With additional PI DBoxes, FuelDirect can control up to 64 dispensers. Four different brands of dispensers may be run by Fuel Direct at the site.

**Hardware advantages.** PI DBox is the only hardware required for the FuelDirect Solution. No control boxes or additional cables are required — not even the manufacturer's DBox. This provides a simple, easy-to-install solution with high reliability.

## What is PI FuelNet connectivity?

PI FuelNet is unique to Progressive International products. Incorporated in our FuelDirect fuel control software, FuelNet utilizes the ethernet to provide total connectivity and control of all major brand dispensers. In addition to the FuelDirect software and PI DBoxes, only standard off-the-shelf ethernet components are required to implement the most reliable, cost effective fuel control solution available.