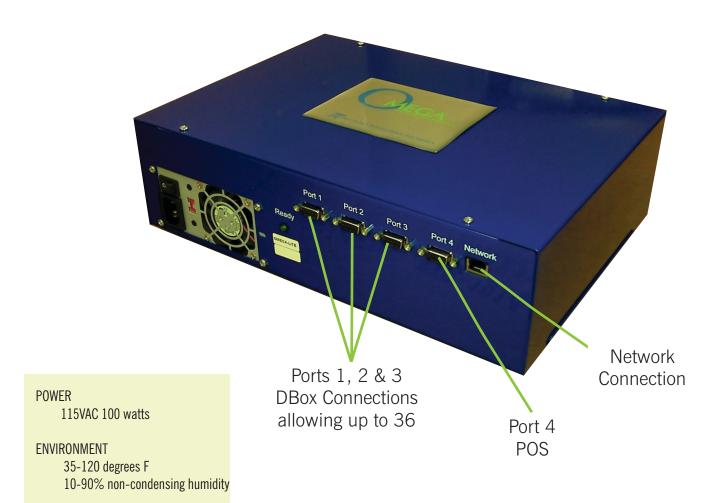

## OMEGALITE'S MAJOR ADVANTAGES

- PAM 1000 Protocol Interface
- Compatibility with all major dispenser brands, when used in conjunction with PI DBoxes
- Ability of one OmegaLite to run 3 different dispenser brands at a site
- Affordability much more economical than its competitors
- Web-based connection to accomplish program setup and statistics
- ATG fuel inventory reconciliation
- Latest technology
- Field upgradable

## PROGRESSIVE INTERNATIONAL ELECTRONICS

SIZE

14" x 10" x 4"

provides patented technologies that ensure state-of-the-art control capabilities for our worldwide market. Our staff is highly trained and ready to assist you with everything from product development to providing solutions to POS dispenser control.