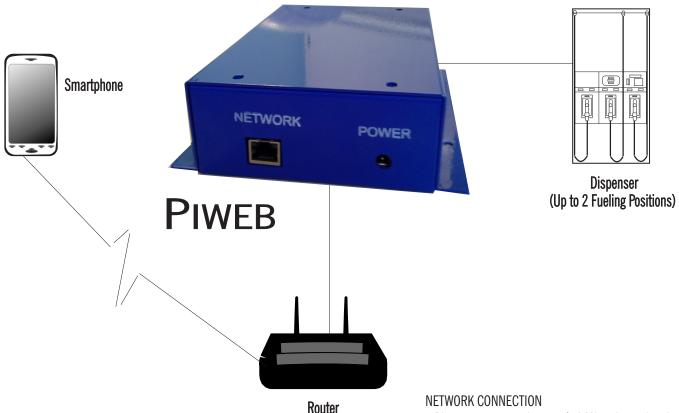

#### **ENVIRONMENT**

35-120 degrees F 10-90% non-condensing humidity

SIZE

7.5" x 5" x 2.0"

PIWEB connects to the store's LAN and can then be configured to send the current price per unit to the dispenser, upload a report, and run transactions.

#### DISPENSER CONNECTION

Data wires from the dispenser are connected to the PIWEB's circuit board, using the appropriate terminal block. Jumpers and dip switch are set to the interface type and to the dispenser brand.