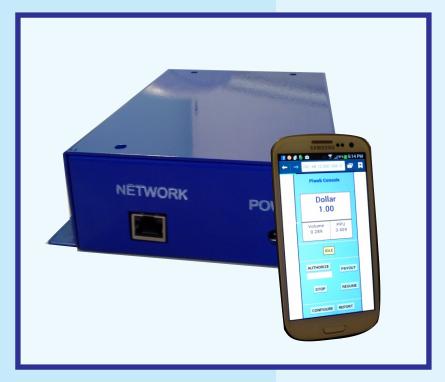

# PIWEB WEB-BASED CONSOLE

from Progressive International

PIWEB is the simple solution to the complex issue of dispensing fuel. With Piweb's web-based technology, an internet browser serves as the user interface over the store's LAN and can connect to a wide variety of dispenser brands. Fuel dispensing can easily be managed over a smartphone, tablet or PC.

Ease of installation — dispenser wires directly into console and connects to mobile device or PC

Our most economical console

Controls a wide variety of electronic dispenser brands

Can control up to 2 fueling positions, depending upon the dispenser's capabilities

Reduced equipment needs....as basic as a smartphone for connectivity

Connects to dispenser's data wires, no DBox required

Easy-to-use user interface controls for Authorize Sales, Stop, Resume, and Complete Sale